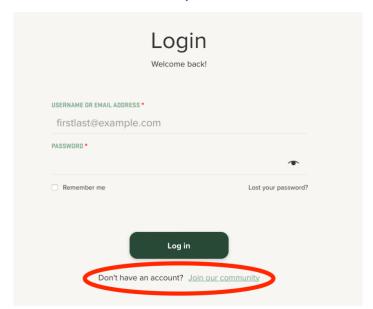

Community

**Partners** 

| Tell us a little bit a              | about yourself to get started. |
|-------------------------------------|--------------------------------|
| FIRST NAME*                         | LAST NAME*                     |
| ex: John                            | ex: Doe                        |
| EMAIL*                              | USERNAME*                      |
| firstlast@example.com               |                                |
| NICKNAME*                           | PASSWORD*                      |
| How the site will display your name | Must be at least 8 characters  |