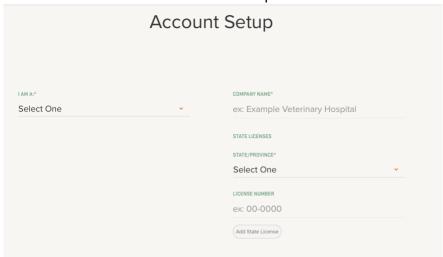

Enter type of user (Veterinarian, Technician) and the name of your clinic. State and Licensing information not required.

Check email to activate account.